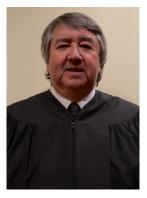

Judge Salvador Mendoza, Jr.

U.S. District Court for the Eastern District of Washington Race/Ethnicity: Hispanic, Latino, or Spanish Origin