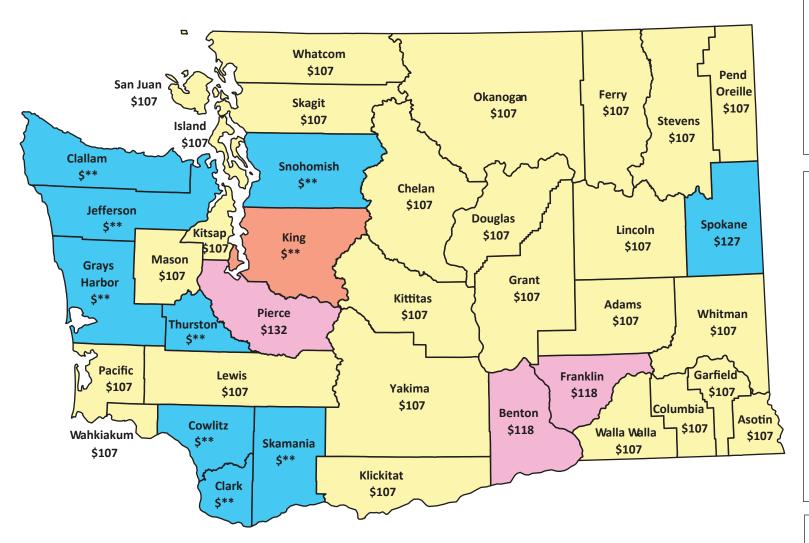

## Per Diem Rates - As of October 1, 2023

For Out-of-State Per Diem Rates, refer to the GSA website at: http://www.gsa.gov. To get the total meal and incidental expense rate breakdown of individual meal allowances, refer the State Administrative and Accounting Manual (SAAM), Subsection 10.40.10.c

| Meal Rates |      |      |      |  |  |  |  |
|------------|------|------|------|--|--|--|--|
| TOTAL      | В    | L    | D    |  |  |  |  |
| \$59       | \$14 | \$17 | \$28 |  |  |  |  |
| \$69       | \$17 | \$19 | \$33 |  |  |  |  |
| \$74       | \$18 | \$20 | \$36 |  |  |  |  |
| \$79       | \$19 | \$22 | \$38 |  |  |  |  |

| \$ Maximum Lodging Rate  ** Seasonal Lodging Rates for Counties: |                                |                |  |  |  |  |  |
|------------------------------------------------------------------|--------------------------------|----------------|--|--|--|--|--|
| Clark, Cowlitz,<br>& Skamania                                    | 06/01 - 10/31<br>11/01 - 05/31 | \$182<br>\$152 |  |  |  |  |  |
| Clallam &<br>Jefferson                                           | 07/01 - 08/31<br>09/01 - 06/30 | \$219<br>\$129 |  |  |  |  |  |
| Grays Harbor                                                     | 07/01 - 08/31<br>09/01 - 06/30 | \$146<br>\$111 |  |  |  |  |  |
| King                                                             | 05/01 - 10/31<br>11/01 - 04/30 | \$232<br>\$176 |  |  |  |  |  |
| Snohomish                                                        | 06/01 - 08/31<br>09/01 - 05/31 | \$139<br>\$116 |  |  |  |  |  |
| Thurston                                                         | 09/01 - 10/31<br>11/01 - 08/31 | \$132<br>\$153 |  |  |  |  |  |