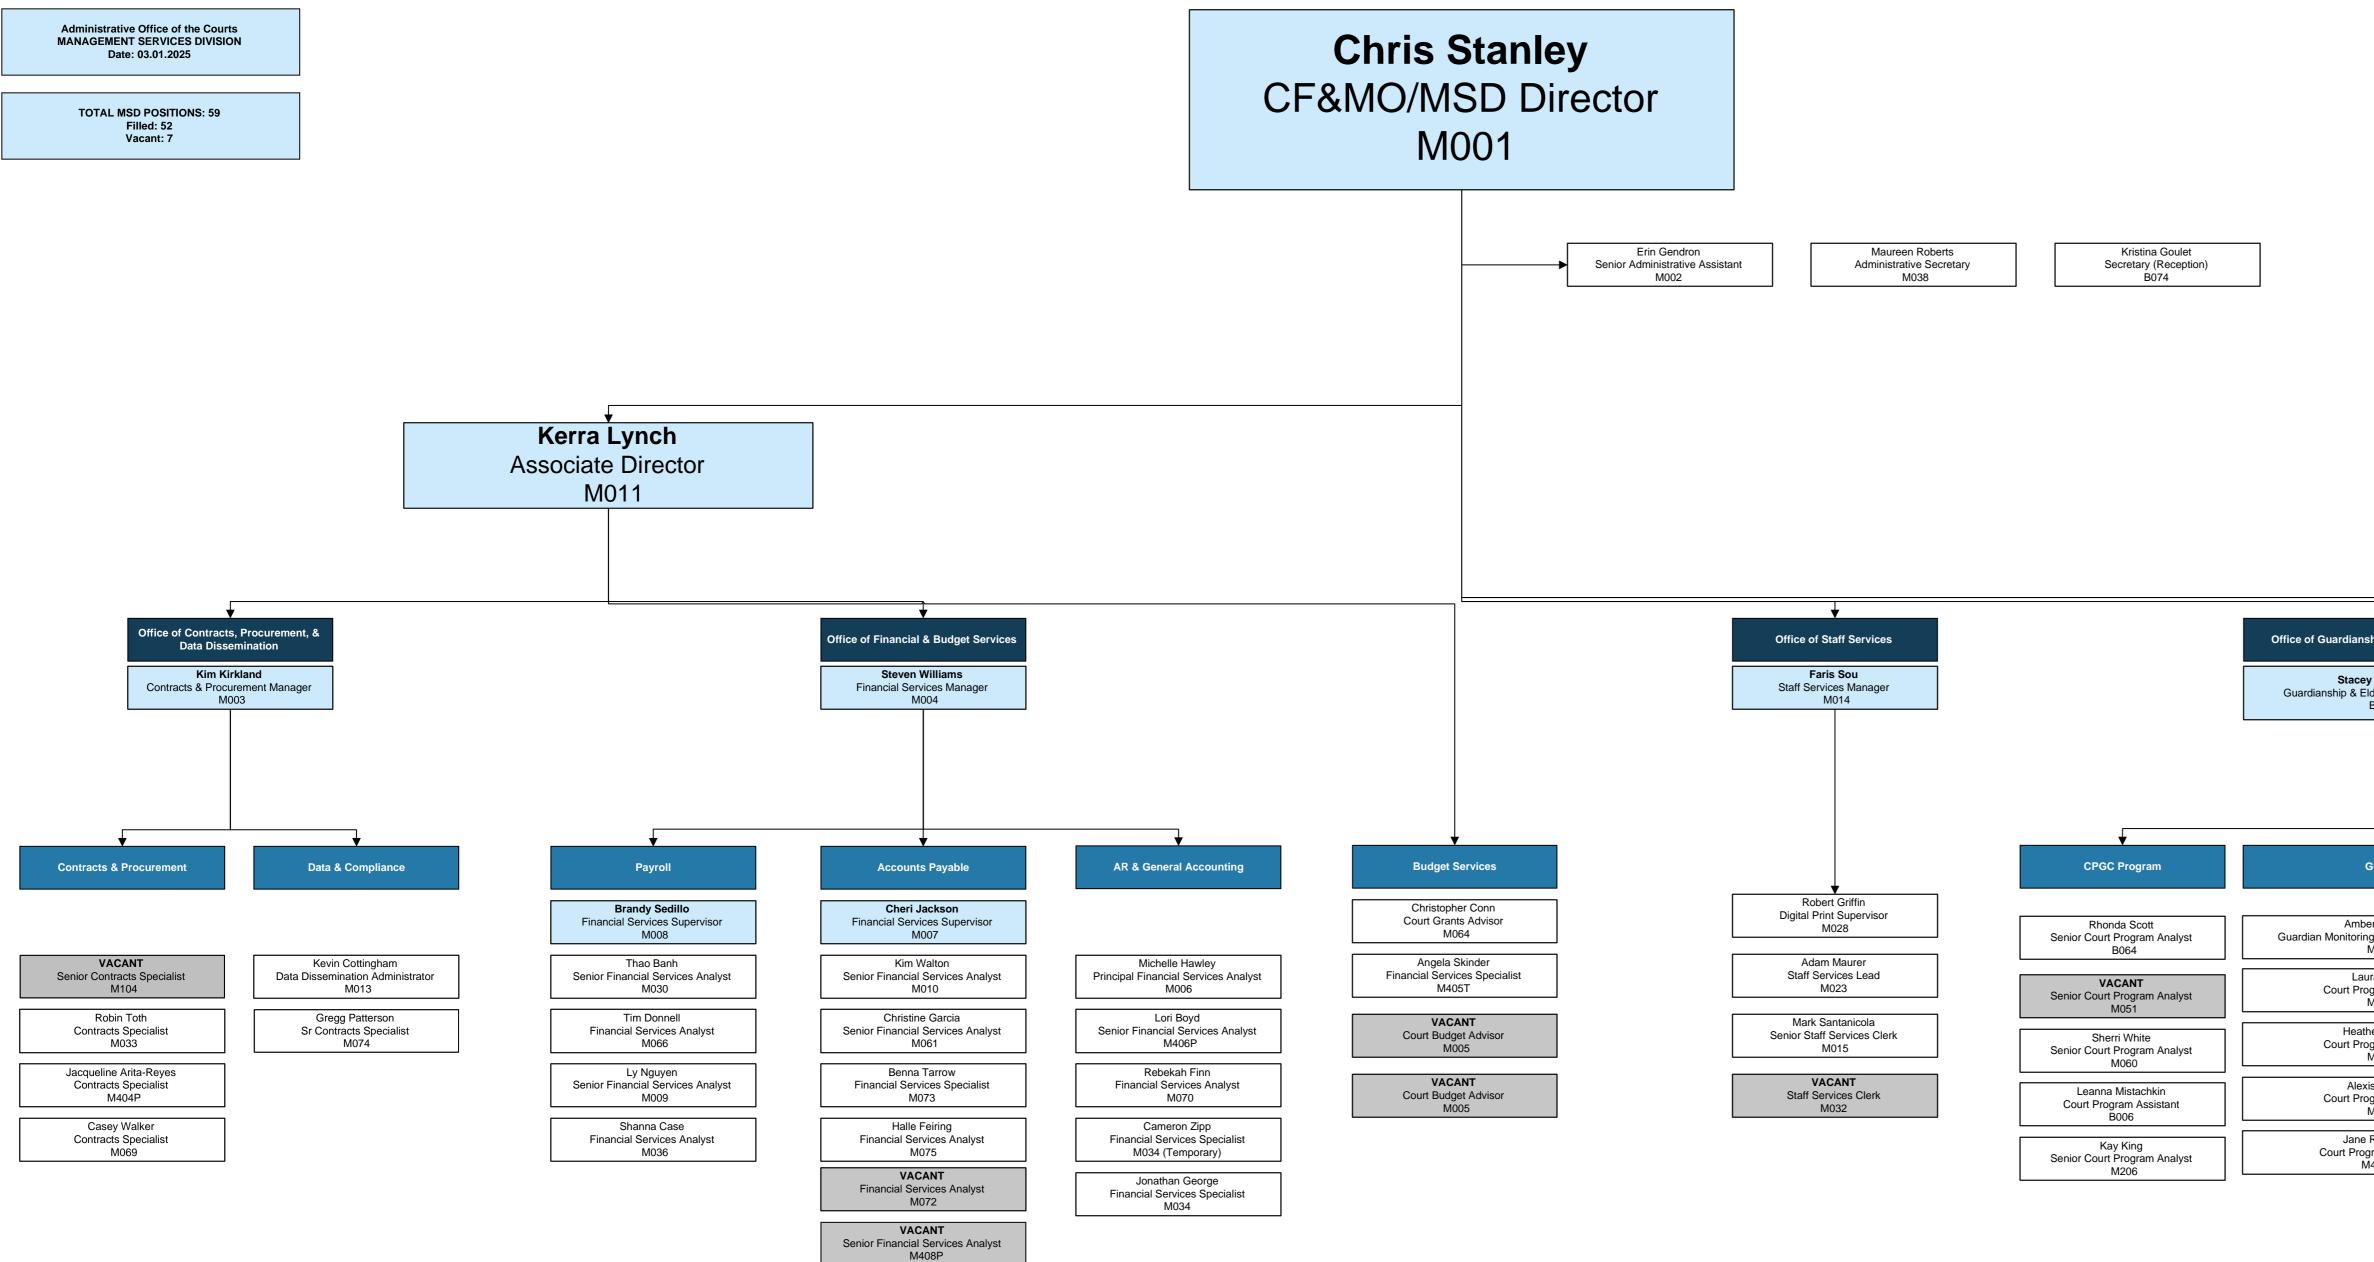

Filled: 52 Vacant: 7

| ianship and Elder Services                        |                                                     |                                                     |                                                              |
|---------------------------------------------------|-----------------------------------------------------|-----------------------------------------------------|--------------------------------------------------------------|
| acey Johnson<br>& Elder Services Manager<br>B059  |                                                     |                                                     |                                                              |
|                                                   |                                                     |                                                     |                                                              |
|                                                   |                                                     | ↓<br>↓                                              | •                                                            |
| GMSI                                              | OPG                                                 | Courthouse Security & Facilities                    | Blake Implementation Project                                 |
| mber Collins<br>oring Program Coordinator<br>M207 | Thai Kien<br>Senior Court Program Analyst<br>M040   | Kyle Landry<br>Senior Court Program Analyst<br>M063 | <b>Sharon Fogo</b><br>Blake Implementation Manager<br>M403P  |
| Laura Mott<br>Program Analyst<br>M065             | Samar Malik<br>Court Program Analyst<br>M071        |                                                     | Nicole Austin-Best<br>Senior Court Program Analyst<br>M402P  |
| eather Lucas<br>Program Analyst<br>M208           | Collete Mason<br>Court Program Assistant<br>M205    |                                                     | Marina M Richardson<br>Senior Court Program Analyst<br>M407P |
| Alexis Pullen<br>Program Analyst<br>M209          | Erica Cervantes<br>Court Program Specialist<br>M076 |                                                     |                                                              |
| ane Rockwell<br>Program Assistant<br>M401G        |                                                     |                                                     |                                                              |