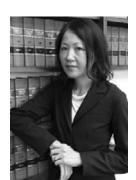

### JUDGE LORI K. SMITH

Washington State Court of Appeals, Division one

First African American/Black woman to serve as a judge and chief judge on the Washington Appellate Courts.