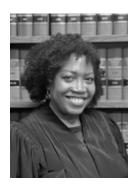

### JUDGE LORI K. SMITH

Washington State Court of Appeals, Division one

First African American/Black woman to serve as a judge and chief judge on the Washington Appellate Courts.