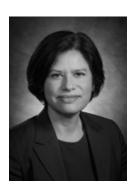

### JUDGE LORI K. SMITH

Washington State Court of Appeals, Division one

First African American/Black woman to serve as a judge and chief judge on the Washington Appellate Courts.