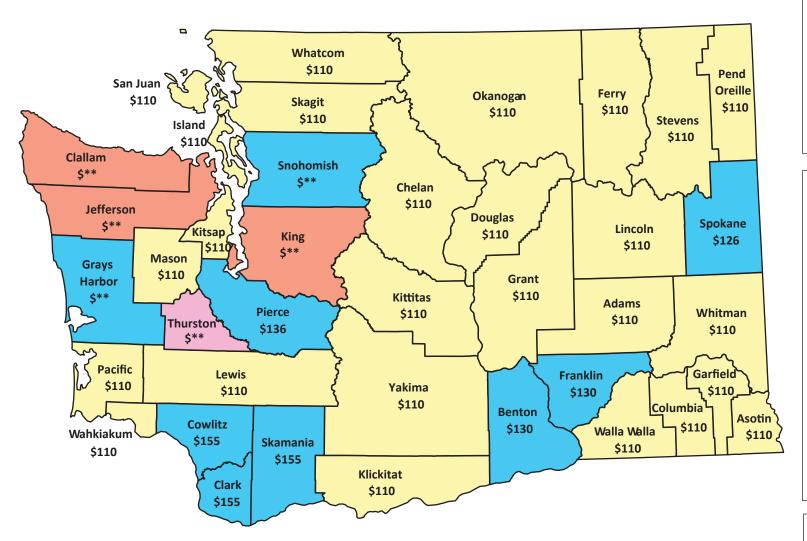

## Per Diem Rates - As of October 1, 2024

For Out-of-State Per Diem Rates, refer to the GSA website at: http://www.gsa.gov. To get the total meal and incidental expense rate breakdown of individual meal allowances, refer the State Administrative and Accounting Manual (SAAM), Subsection 10.40.10.c

| \$ Maximum Lodging Rate ** Seasonal Lodging Rates for Counties: |                                                 |                         |  |  |  |  |
|-----------------------------------------------------------------|-------------------------------------------------|-------------------------|--|--|--|--|
| Clallam &<br>Jefferson                                          | 07/01 - 08/31<br>09/01 - 06/30                  | \$235<br>\$137          |  |  |  |  |
| Grays Harbor                                                    | 07/01 - 08/31<br>09/01 - 06/30                  | \$132<br>\$110          |  |  |  |  |
| King                                                            | 06/01 - 09/30<br>10/01 - 05/30                  | \$248<br>\$188          |  |  |  |  |
| Snohomish                                                       | 06/01 - 08/31<br>09/01 - 05/31                  | \$140<br>\$113          |  |  |  |  |
| Thurston                                                        | 07/01 - 08/31<br>09/01 - 11/30<br>12/01 - 06/30 | \$175<br>\$128<br>\$151 |  |  |  |  |