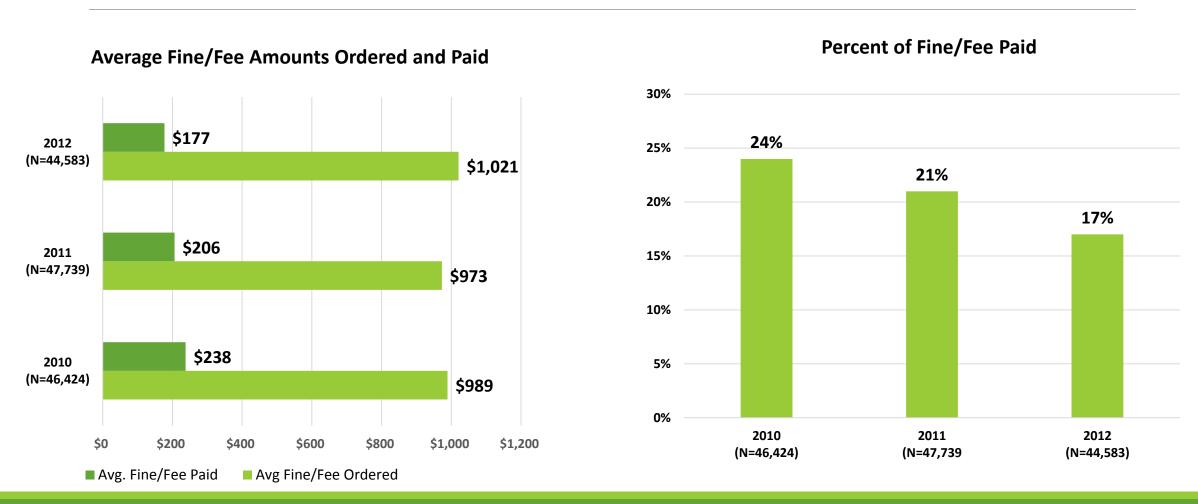

## Table 3. Washington <u>Superior Courts</u>, Fines and Fees Ordered and Paid, 2010-2012.

Source: Data obtained from the WA State Administrative Office of the Courts, analyzed by Alexes Harris, University of Washington.