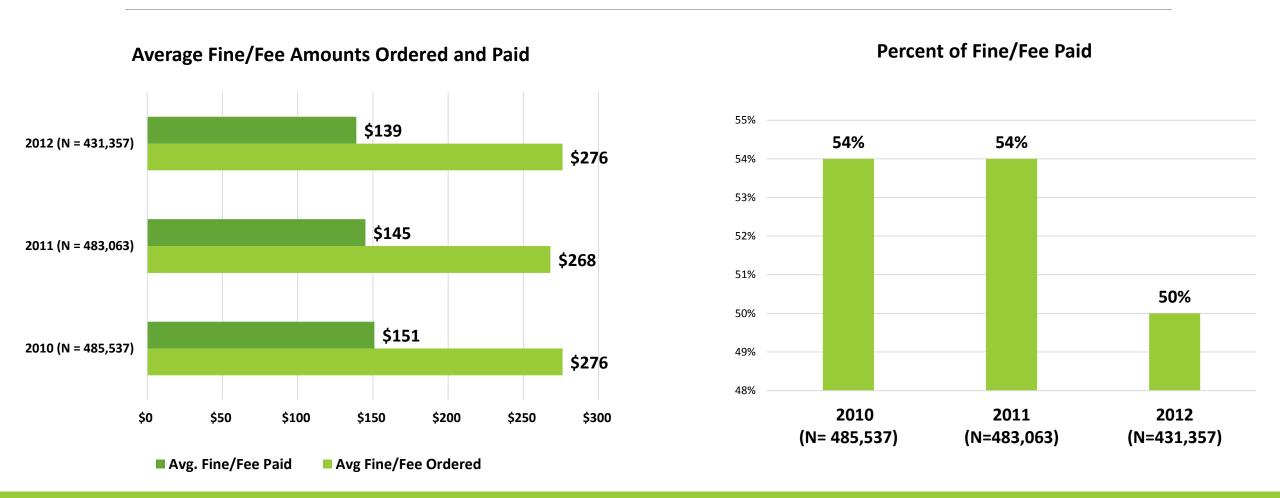

# Table 1. Washington <u>Municipal Courts</u>, Fines and Fees Ordered and Paid, 2010-2012.

Source: Data obtained from the WA State Administrative Office of the Courts, analyzed by Alexes Harris, University of Washington.