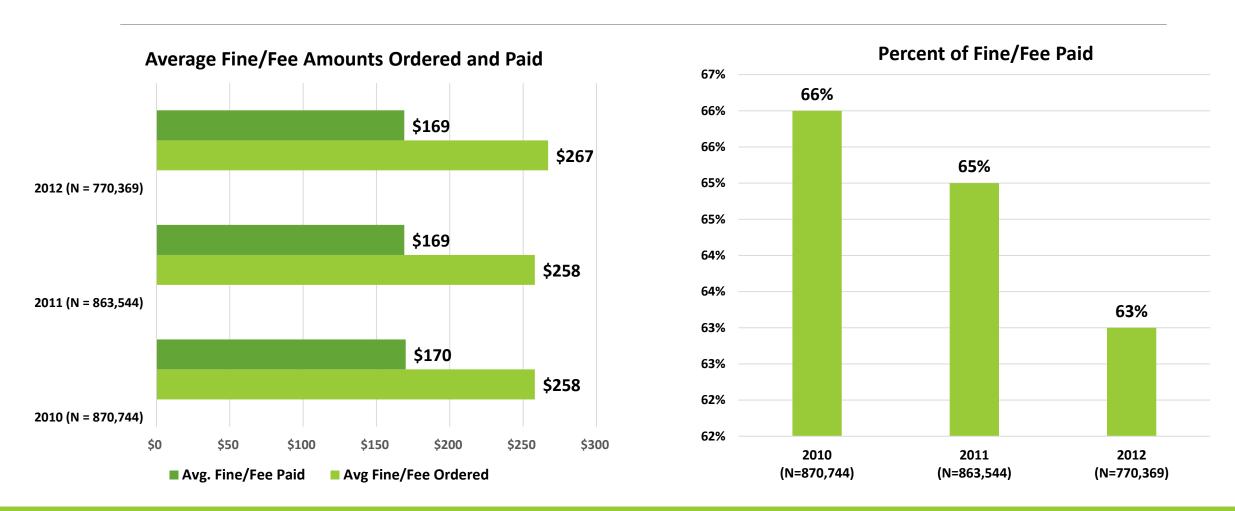

## Table 2. Washington <u>District Courts</u>, Fines and Fees Ordered and Paid, 2010-2012.

Source: Data obtained from the WA State Administrative Office of the Courts, analyzed by Alexes Harris, University of Washington.